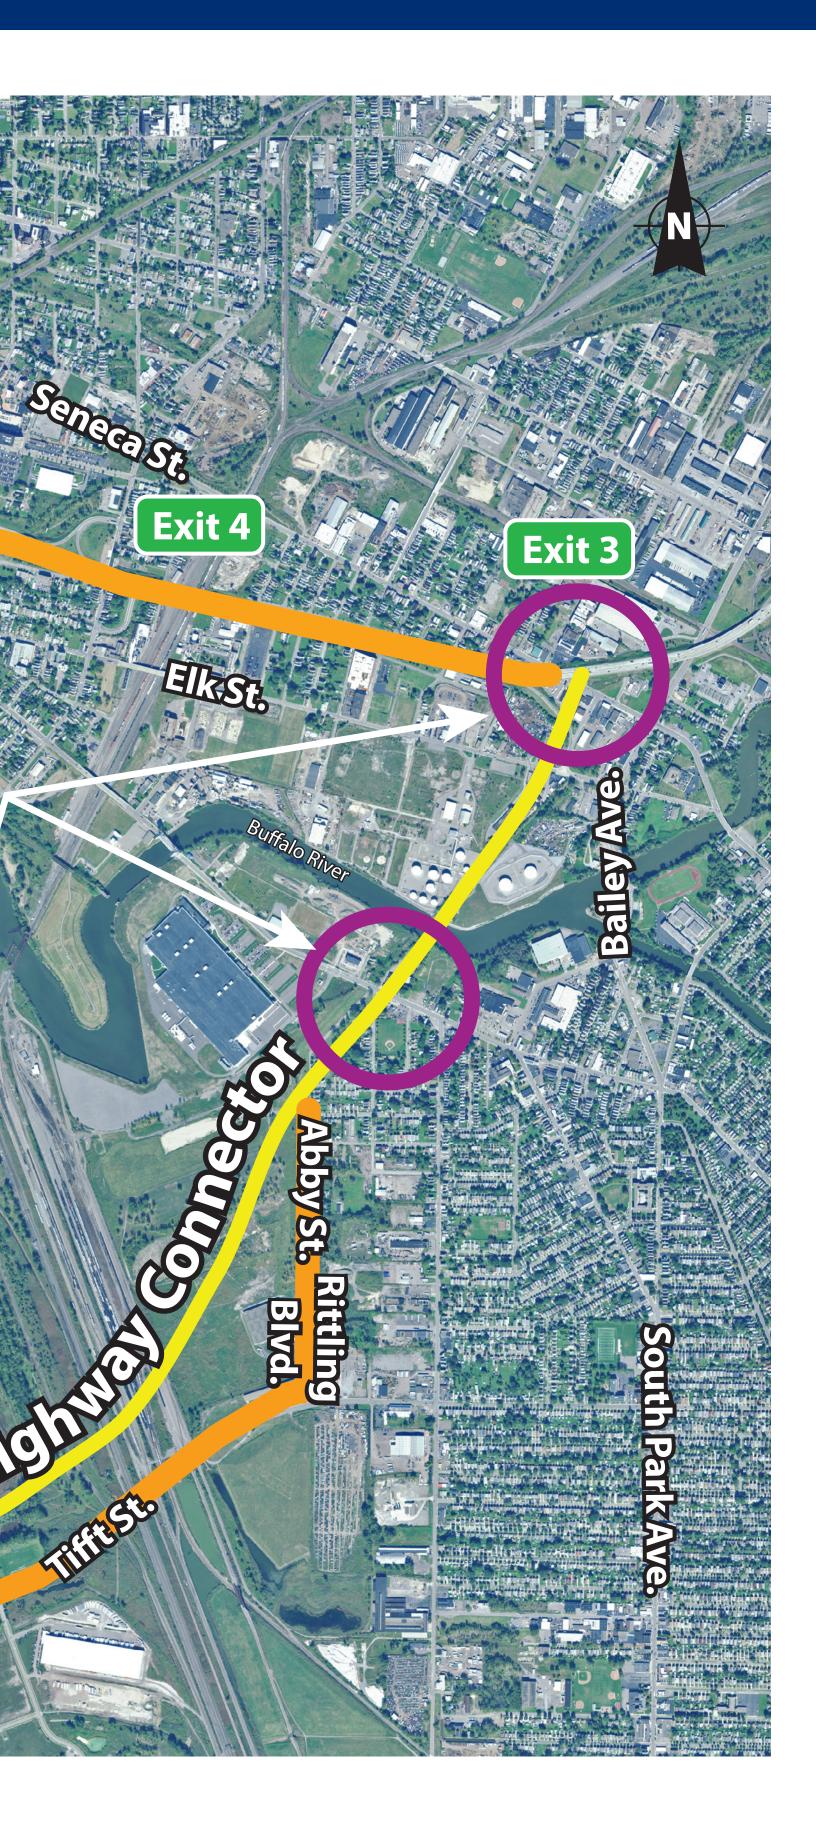

## **CONCEPT UNDER CONSIDERATION: SKYWAY REMOVAL WITH NEW HIGHWAY CONNECTING NYS ROUTE 5 TO I-190**

Removal of Skyway structure and elevated approaches

New Interchanges

Roadways and intersections to be improved

**NEW YORK** 

New or reconstructed roadways

> **Department of Transportation**

- (Exit 6)

 Removes Skyway structure and elevated approaches between Tifft Street and Church Street

 Realigns NYS Route 5 from Tifft Street to I-190 via new highway connector utilizing old railroad right-of-way; provides new interchanges at Tifft Street, South Park Avenue and I-190/Seneca Street (Exit 3)

 Improves I-190 between Seneca Street (Exit 3) and Elm Street